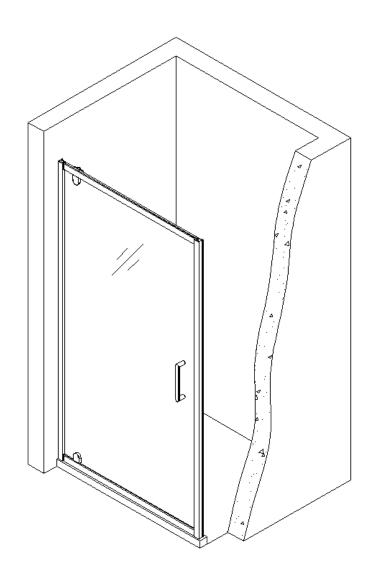

### Carina 6mm Hinged door

BeBa\_28021/BeBa\_28022/BeBa\_28023

- Multi-person assembly
- Tools required
- We always recommend using professional tradespeople to install your product

And welcome to our growing gang of savvy shoppers

### Installation