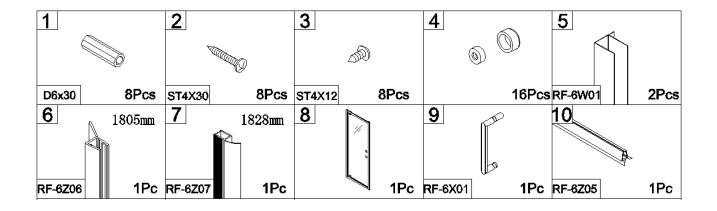

gle day.

As one of the UK's largest independent bathroom stores, we've received countless awards; including the National Business Awards UK, the Digital Entrepreneur Awards and being placed on The Sunday Times Fast Track 100.

We hope your new product goes above and beyond your expectations. However, should any problems occur, please:

- log in to your account and contact our customer services team via your self-serve portal <u>betterbathrooms.com/CustomerAccount/Login</u>
- contact us via <u>betterbathrooms.com/content/contact-us</u>

### Important information

- Please read these instructions thoroughly and retain for future reference
- Manufactured to BS EN 14428
- Please check for pipes and cables before drilling
- Please check for damage prior to installation

## Parts / Diagrams





# Tools required (Tools not provided)



### Installation









### Care Instructions:

Do not use your shower enclosure within 24 hours of assembly . Do not use caustic cleaning products or abrasive material when cleaning your shower enclosure.





### **Cleaning**

All parts of the product shall be cleaned with a cloth soaked in neutral detergent soapy water, Please do not use sharp tools such as blades to clean the shower door.

Please do not use strong detergent, alcohol or any abrasive cleaning substances to clean the shower door if the stain is serious, a low concentration of vinegar can be used, but must be rinsed with clean water afterwards.

#### For more information

- visit betterbathrooms.com
- email customerservices@buyitdirect.co.uk
- call 0330 390 3062
- write to Tride