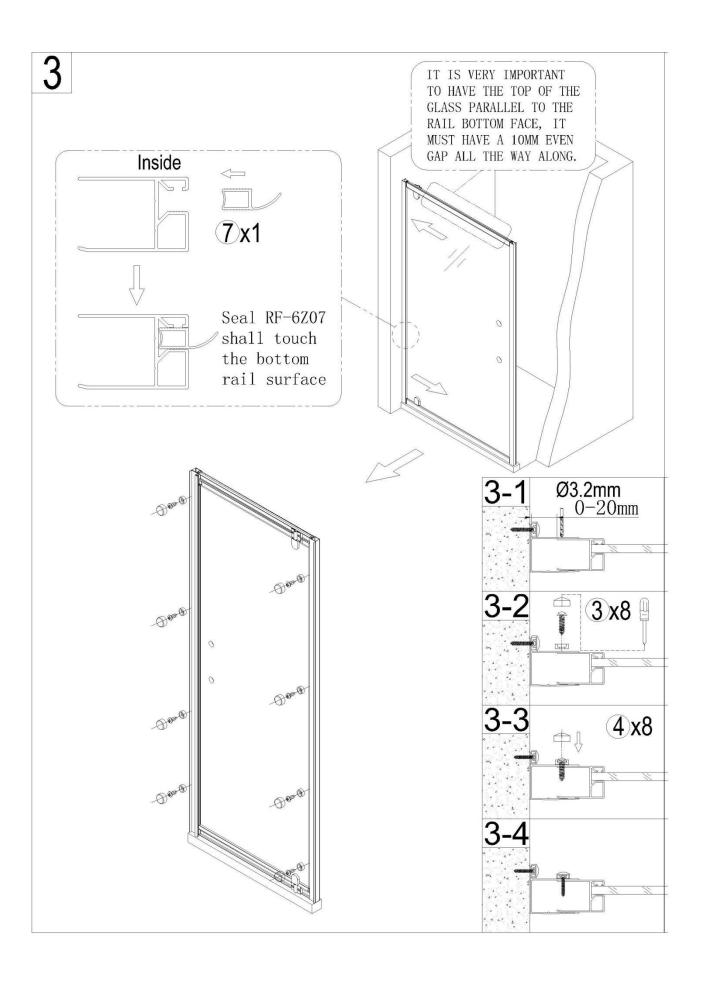

we've received countless awards; including the National Business Awards UK, the Digital Entrepreneur Awards and being placed on The Sunday Times Fast Track 100.

We hope your new product goes above and beyond your expectations. However, should any problems occur, please:

- log in to your account and contact our customer services team via your self-serve portal <u>betterbathrooms.com/CustomerAccount/Login</u>
- contact us via <u>betterbathrooms.com/content/contact-us</u>

### Important information

- Please read these instructions thoroughly and retain for future reference
- Manufactured to BS EN 14428
- Please check for pipes and cables before drilling
- Please check for damage prior to installation

## Parts / Diagrams





# Tools required (Tools not provided)



### Installation









### Care Instructions:

Do not use your shower enclosure within 24 hours of assembly . Do not use caustic cleaning products or abrasive material when cleaning your shower enclosure.





### **Cleaning**

All parts of the product shall be cleaned with a cloth soaked in neutral detergent soapy water, Please do not use sharp tools such as blades to clean the shower door.

Please do not use strong detergent, alcohol or any abrasive cleaning substances to clean the shower door if the stain is serious, a low concentration of vinegar can be used, but must be rinsed with clean water afterwards.

#### For more information

- visit betterbathrooms.com
- email customerservices@buyitdirect.co.uk
- call 0330 390 3062
- write to Trident Business Park, Neptune Way, Huddersfield, HD2 1UA



Part of t