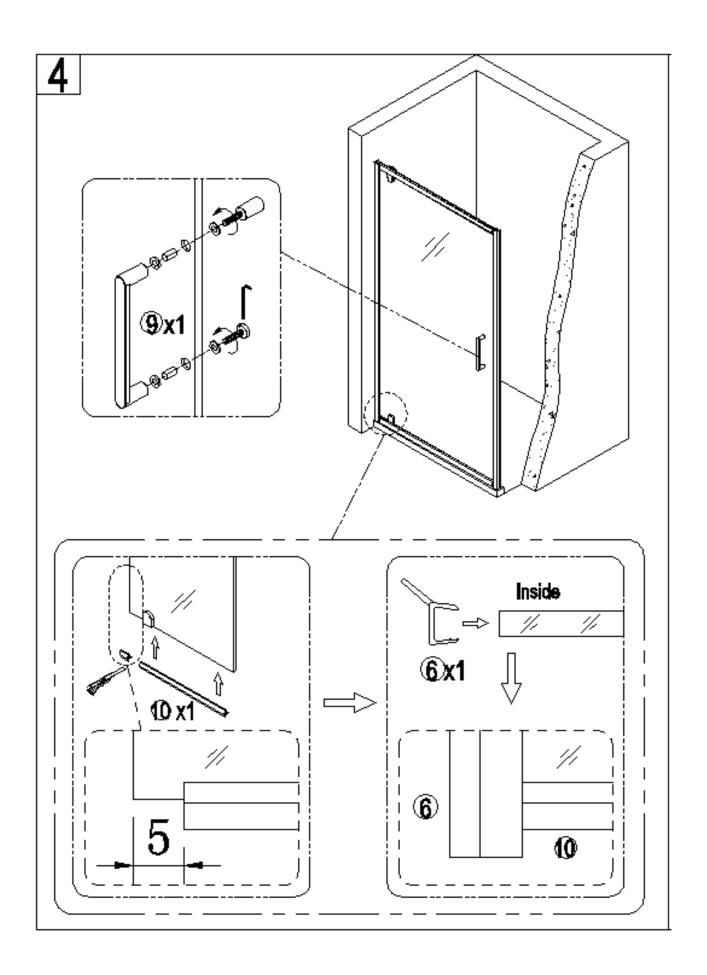

e've received countless awards; including the National Business Awards UK, the Digital Entrepreneur Awards and being placed on The Sunday Times Fast Track 100.

We hope your new product goes above and beyond your expectations. However, should any problems occur, please:

- log in to your account and contact our customer services team via your self-serve portal <u>betterbathrooms.com/CustomerAccount/Login</u>
- contact us via <u>betterbathrooms.com/content/contact-us</u>

### Important information

- Please read these instructions thoroughly and retain for future reference
- Manufactured to BS EN 14428
- Please check for pipes and cables before drilling
- Please check for damage prior to installation

## Parts / Diagrams





# Tools required (Tools not provided)



### Installation









### Care Instructions:

Do not use your shower enclosure within 24 hours of assembly . Do not use caustic cleaning products or abrasive material when cleaning your shower enclosure.





### **Cleaning**

All parts of the product shall be cleaned with a cloth soaked in neutral detergent soapy water, Please do not use sharp tools such as blades to clean the shower door.

Please do not use strong detergent, alcohol or any abrasive cleaning substances to clean the shower door if the stain is serious, a low concentration of vinegar can be used, but must be rinsed with clean water afterwards.

#### For more information

- visit betterbathrooms.com
- email customerservices@buyitdirect.co.uk
- call 0330 390 3062
- write to Trident Business Park, Neptune Way, Huddersfield, HD2 1UA



Part of the