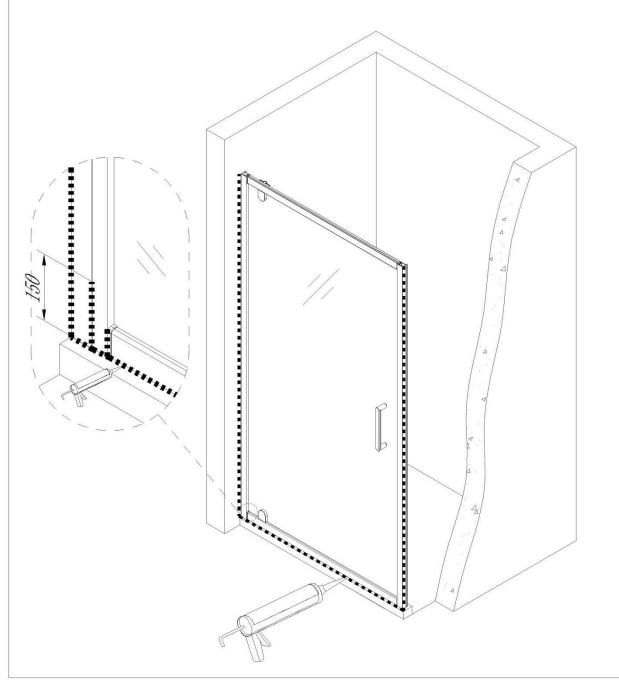

oes above and beyond your expectations. However, should any problems occur, please:

- log in to your account and contact our customer services team via your self-serve portal <u>betterbathrooms.com/CustomerAccount/Login</u>
- contact us via <u>betterbathrooms.com/content/contact-us</u>

### Important information

- Please read these instructions thoroughly and retain for future reference
- Manufactured to BS EN 14428
- Please check for pipes and cables before drilling
- Please check for damage prior to installation

## Parts / Diagrams





# Tools required (Tools not provided)



### Installation









### Care Instructions:

Do not use your shower enclosure within 24 hours of assembly . Do not use caustic cleaning products or abrasive material when cleaning your shower enclosure.





### **Cleaning**

All parts of the product shall be cleaned with a cloth soaked in neutral detergent soapy water, Please do not use sharp tools such as blades to clean the shower door.

Please do not use strong detergent, alcohol or any abrasive cleaning substances to clean the shower door if the stain is serious, a low concentration of vinegar can be used, but must be rinsed with clean water afterwards.

#### For more information

- visit betterbathrooms.com
- email customerservices@buyitdirect.co.uk
- call 0330 390 3062
- write to Trident Business Park, Neptune Way, Huddersfield, HD2 1UA



Part of the BuyltDirect Group