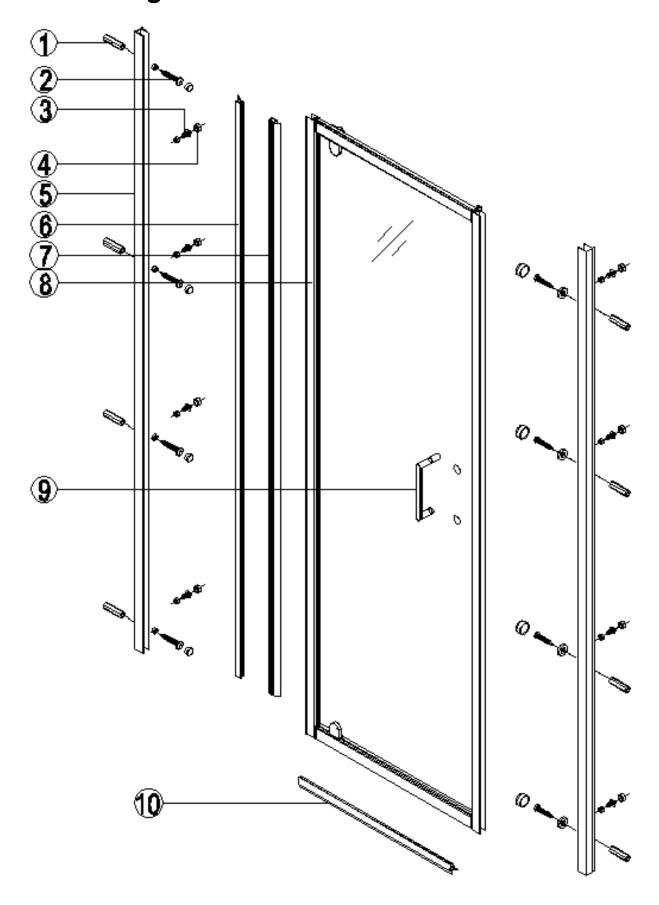

ingle day.

As one of the UK's largest independent bathroom stores, we've received countless awards; including the National Business Awards UK, the Digital Entrepreneur Awards and being placed on The Sunday Times Fast Track 100.

We hope your new product goes above and beyond your expectations. However, should any problems occur, please:

- log in to your account and contact our customer services team via your self-serve portal <u>betterbathrooms.com/CustomerAccount/Login</u>
- contact us via <u>betterbathrooms.com/content/contact-us</u>

### Important information

- Please read these instructions thoroughly and retain for future reference
- Manufactured to BS EN 14428
- Please check for pipes and cables before drilling
- Please check for damage prior to installation

## Parts / Diagrams





# Tools required (Tools not provided)



### Installation









### Care Instructions:

Do not use your shower enclosure within 24 hours of assembly . Do not use caustic cleaning products or abrasive material when cleaning your shower enclosure.





### **Cleaning**

All parts of the product shall be cleaned with a cloth soaked in neutral detergent soapy water, Please do not use sharp tools such as blades to clean the shower door.

Please do not use strong detergent, alcohol or any abrasive cleaning substances to clean the shower door if the stain is serious, a low concentration of vinegar can be used, but must be rinsed with clean water afterwards.

#### For more information

- visit betterbathrooms.com
- email customerservices@buyitdirect.co.uk
- call 0330 390 3062
- write to Tri